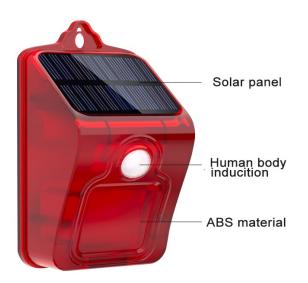

Wireless Frequency: 433 MHz

Plug: EU US Plug

Certificates: CE and Rohs

Waterproof: IP44

Work voltage: AC 100-230V

Name: Outdoor Solar Alarm

Model: RD-AL001

Specification:

1. Solar energy charge

2. Voice: 100db

3. Sensing distance:5-8m

4.Battery: 3.7V 1200mah

5. Solar panel: 5V 600mA polycrystalline

silicon solar panel

6.Usage:Home,farm, construction,

warehouse