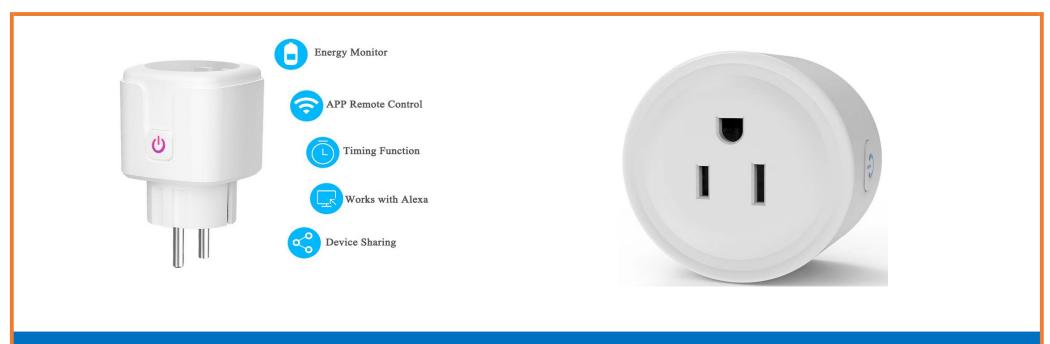

### Wifi EU/US Plug Socket, 16A with Energy Monitoring

Water Hearter switch with Wifi function, remote control by Tuya or smart life App and voice control by Alexa