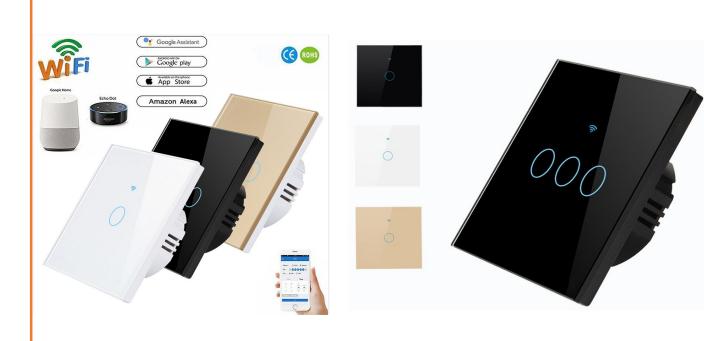

# Crystal Smart Touch Switch

Name: Wifi Smart Touch Switch

Size: 86\*86\*34mm

Color: Black/ White / Gold /Grey

Gang: 1/2/3/4 gang

APP Control: Tuya / Smart Life Voice Control: Works with Alexa

Timing Swith to on and off

Standard: EU/UK

Material: Tempered Glass+ Retardant PC

Model: RD-SW-003

Waterproof panels, allow wet hand

operation. Fashion design, fit to different

decoration styles

Name: Wifi+RF433 Smart Touch Switch

Size: 86\*86\*34mm

Color: Black/ White / Gold /Grey

Gang: 1/2/3/4 gang

APP Control: Tuya / Smart Life Voice Control: Works with Alexa

Model: RD-SW-002 Standard: EU/US

Material: Tempered Glass+ Retardant PC

Can connect to a RF transmitter to 2 Way