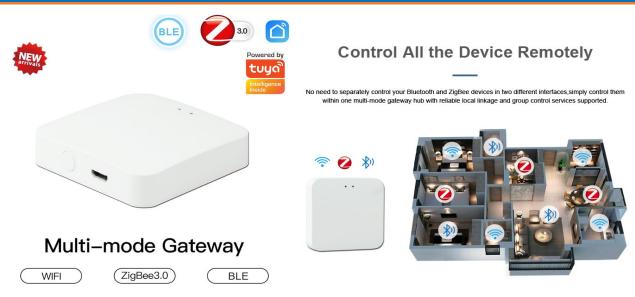

#### Smart Zigbee switch, works with Tuya Amazon Alexa and Google Assistant

Name: Smart Key Finder

Size: 37\*37\*8.5mm Color: Black/ White

Bluetooth Version: Bluetooth 5.3

Indicatior: Blue Led Model: RD-KY-006