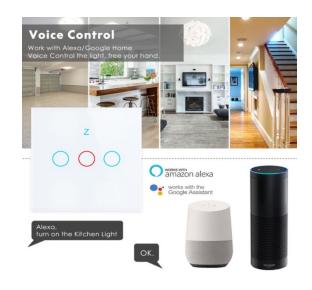

# Crystal Smart Touch Switch

Name: Wifi Smart Touch Switch

Size: 86\*86\*34mm

Color: Black/ White / Gold /Grey

Gang: 1/2/3/4 gang

APP Control: Tuya / Smart Life Voice Control: Works with Alexa

Timing Swith to on and off

Standard: EU/UK

Material: Tempered Glass+ Retardant PC

Model: RD-SW-003

Waterproof panels, allow wet hand

operation. Fashion design, fit to different

decoration styles

Name: Wifi+RF433 Smart Touch Switch

Size: 86\*86\*34mm

Color: Black/ White / Gold /Grey

Gang: 1/2/3/4 gang

APP Control: Tuya / Smart Life Voice Control: Works with Alexa

Model: RD-SW-002 Standard: EU/US

Material: Tempered Glass+ Retardant PC

Can connect to a RF transmitter to 2 Way

control, transmitter don't need wiring

Name: Single touch Switch

Size: 86\*86\*34mm

Color: Black/ White / Gold

Gang: 1/2/3 gang No wifi function Standard: EU/UK

Material: Tempered Glass+ Retardant PC

Model: RD-SW-001

Waterproof panels, allow wet hand

operation. Fashion design, fit to different

decoration styles

US AU standard, WIFI +RF 433 remote control touch switch. Can use free sticker to control it

**RD-SW-010** 

Free sticker (RF transmitter), inner battery, no need wiring