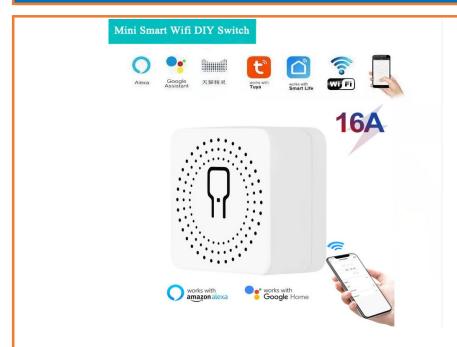

### Wifi EU/US Plug Socket, 16A with Energy Monitoring

Water Hearter switch with Wifi function, remote control by Tuya or smart life App and voice control by Alexa