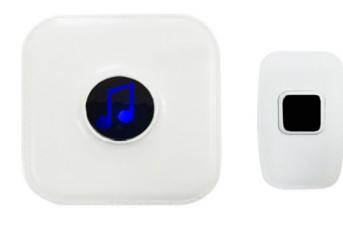

# Wireless Doorbell

Name: Wireless Doorbell

Model: 6868

Songs: 36 rintones

Volume: 4

Range: 150m (open area)

Wireless Frequency: 433 MHz

Plug: EU US Plug

Certificates: CE and Rohs

Waterproof: IP44

Work voltage: AC 90-250V

Name: Wireless Doorbell

Model: 8085

Songs: 38 rintones

Volume: 4 (Low middle high and mute)

Range: 300m (open area)

Wireless Frequency: 433 MHz

Plug: EU US Plug

Certificates: CE and Rohs

Waterproof: IP44

Work voltage: AC 90-240V

Name: Wireless Doorbell

Model: 8085 X Songs: 38 rintones

Volume: 4 (Low middle high and mute)

Range: 300m (open area)

Wireless Frequency: 433 MHz

Plug: Only US Plug

Certificates: CE and Rohs

Waterproof: IP44

Work voltage: AC 90-240V

Name: Wireless Doorbell

Model: 8085L

Songs: 38 rintones

Volume: 4 (Low middle high and mute)

Range: 300m (open area)

Wireless Frequency: 433 MHz

Plug: EU US Plug

Certificates: CE and Rohs

Waterproof: IP44

Work voltage: AC 90-240VDoorbell