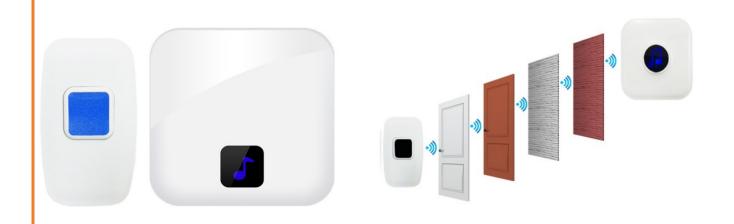

Name: Self-generate Power Wireless

Doorbell

Model: RD-ML-004 Songs: 38 rintones

Ringtone volume:≥ 50db/1m Range: 150m (open area)

Wireless Frequency: 433 MHz

Plug: EU US Plug

Certificates: CE and Rohs

Waterproof: IP44

Work voltage: AC 100-230V Transmitter: No need battery

Name: Self-generate Power Wireless

Doorbell

Model: RD-ML-004 Songs: 38 rintones

Ringtone volume:≥ 50db/1m

Range: 150m (open area)

Wireless Frequency: 433 MHz

Plug: EU US Plug

Certificates: CE and Rohs

Waterproof: IP44

Work voltage: AC 100-230V Transmitter: No need battery

Name:Leather TextureWireless Doorbell

Model: 8085 T Songs: 38 rintones

Ringtone volume:≥ 50db/1m Range: 300m (open area)