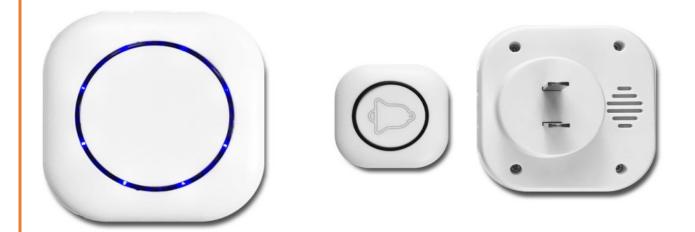

# Wireless Doorbell

Name: Wireless Doorbell

Model: 6868

Songs: 36 rintones

Volume: 4

Range: 150m (open area)

Wireless Frequency: 433 MHz

Plug: EU US Plug

Certificates: CE and Rohs

Waterproof: IP44

Work voltage: AC 90-250V

Name: Wireless Doorbell

Model: 8085

Songs: 38 rintones

Volume: 4 (Low middle high and mute)

Range: 300m (open area)

Wireless Frequency: 433 MHz

Plug: EU US Plug

Certificates: CE and Rohs

Waterproof: IP44

Work voltage: AC 90-240V

Name: Wireless Doorbell

Model: 8085 X Songs: 38 rintones

Volume: 4 (Low middle high and mute)

Range: 300m (open area)

Wireless Frequency: 433 MHz

Plug: Only US Plug

Certificates: CE and Rohs

Waterproof: IP44

Work voltage: AC 90-240V

Name: Wireless Doorbell

Model: 8085L

Songs: 38 rintones

Volume: 4 (Low middle high and mute)

Range: 300m (open area)

Wireless Frequency: 433 MHz

Plug: EU US Plug

Certificates: CE and Rohs

Waterproof: IP44

Work voltage: AC 90-240VDoorbell