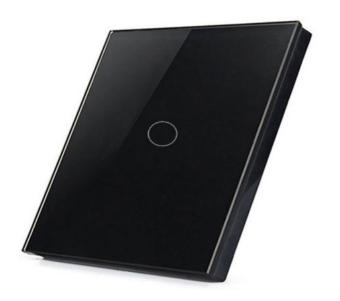

control, transmitter don't need wiring

Name: Single touch Switch

Size: 86\*86\*34mm

Color: Black/ White / Gold

Gang: 1/2/3 gang No wifi function Standard: EU/UK

Material: Tempered Glass+ Retardant PC

Model: RD-SW-001

Waterproof panels, allow wet hand

operation. Fashion design, fit to different

decoration styles

US AU standard, WIFI +RF 433 remote control touch switch. Can use free sticker to control it

**RD-SW-010** 

Free sticker (RF transmitter), inner battery, no need wiring

RD-SW-001-1