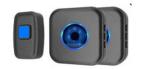

Waterproof panels, allow wet hand

operation. Fashion design, fit to different

decoration styles

US AU standard, WIFI +RF 433 remote control touch switch. Can use free sticker to control it

**RD-SW-010** 

Free sticker (RF transmitter), inner battery, no need wiring

RD-SW-001-1