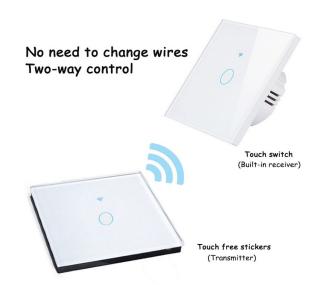

Color: Black/ White / Gold /Grey

Gang: 1/2/3/4 gang

APP Control: Tuya / Smart Life Voice Control: Works with Alexa

Model: RD-SW-002 Standard: EU/US

Material: Tempered Glass+ Retardant PC

Can connect to a RF transmitter to 2 Way

control, transmitter don't need wiring

Name: Single touch Switch

Size: 86\*86\*34mm

Color: Black/ White / Gold

Gang: 1/2/3 gang No wifi function Standard: EU/UK

Material: Tempered Glass+ Retardant PC

Model: RD-SW-001

Waterproof panels, allow wet hand

operation. Fashion design, fit to different

decoration styles

US AU standard, WIFI +RF 433 remote control touch switch. Can use free sticker to control it

**RD-SW-010** 

Free sticker (RF transmitter), inner battery, no need wiring