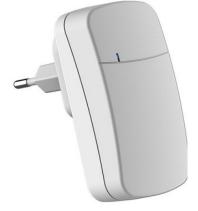

Name: Self-generate Power Wireless

Doorbell

Model: RD-ML-004 Songs: 38 rintones

Ringtone volume:≥ 50db/1m Range: 150m (open area)

Wireless Frequency: 433 MHz

Plug: EU US Plug

Certificates: CE and Rohs

Waterproof: IP44

Work voltage: AC 100-230V Transmitter: No need battery

Name: Self-generate Power Wireless

Doorbell

Model: RD-ML-004 Songs: 38 rintones

Ringtone volume:≥ 50db/1m

Range: 150m (open area)

Wireless Frequency: 433 MHz