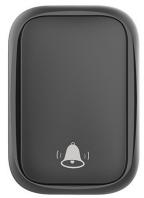

# Wireless Doorbell

Name: Wireless Doorbell

Model: 6868

Songs: 36 rintones

Volume: 4

Range: 150m (open area)

Wireless Frequency: 433 MHz

Plug: EU US Plug

Certificates: CE and Rohs

Waterproof: IP44

Work voltage: AC 90-250V

Name: Wireless Doorbell

Model: 8085

Songs: 38 rintones

Volume: 4 (Low middle high and mute)

Range: 300m (open area)

Wireless Frequency: 433 MHz

Plug: EU US Plug

Certificates: CE and Rohs

Waterproof: IP44

Work voltage: AC 90-240V

Name: Wireless Doorbell

Model: 8085 X Songs: 38 rintones

Volume: 4 (Low middle high and mute)

Range: 300m (open area)

Wireless Frequency: 433 MHz

Plug: Only US Plug

Certificates: CE and Rohs

Waterproof: IP44

Work voltage: AC 90-240V

Name: Wireless Doorbell

Model: 8085L

Songs: 38 rintones

Volume: 4 (Low middle high and mute)

Range: 300m (open area)

Wireless Frequency: 433 MHz

Plug: EU US Plug

Certificates: CE and Rohs

Waterproof: IP44

Work voltage: AC 90-240VDoorbell