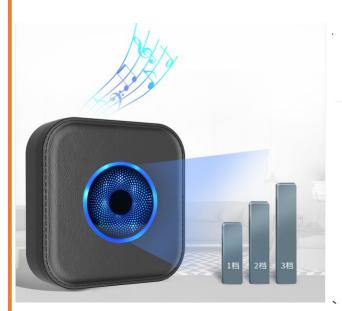

Name: Self-generate Power Wireless

Doorbell

Model: RD-ML-004 Songs: 38 rintones

Ringtone volume:≥ 50db/1m Range: 150m (open area)

Wireless Frequency: 433 MHz

Plug: EU US Plug

Certificates: CE and Rohs

Waterproof: IP44

Work voltage: AC 100-230V Transmitter: No need battery

Name: Self-generate Power Wireless

Doorbell

Model: RD-ML-004 Songs: 38 rintones

Ringtone volume:≥ 50db/1m

Range: 150m (open area)

Wireless Frequency: 433 MHz

Plug: EU US Plug

Certificates: CE and Rohs

Waterproof: IP44

Work voltage: AC 100-230V Transmitter: No need battery

Name:Leather TextureWireless Doorbell

Model: 8085 T Songs: 38 rintones

Ringtone volume:≥ 50db/1m Range: 300m (open area)