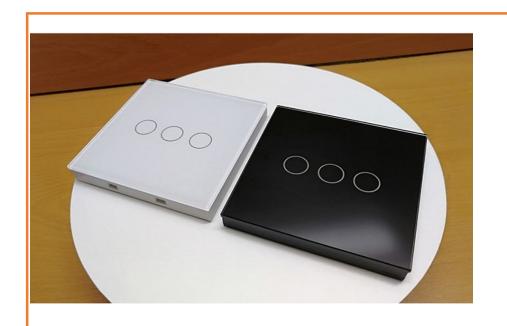

# Crystal Smart Touch Switch

Name: Wifi Smart Touch Switch

Size: 86\*86\*34mm

Color: Black/ White / Gold /Grey

Gang: 1/2/3/4 gang

APP Control: Tuya / Smart Life Voice Control: Works with Alexa

Timing Swith to on and off

Standard: EU/UK

Material: Tempered Glass+ Retardant PC

Model: RD-SW-003

Waterproof panels, allow wet hand

operation. Fashion design, fit to different

decoration styles

Name: Wifi+RF433 Smart Touch Switch

Size: 86\*86\*34mm

Color: Black/ White / Gold /Grey

Gang: 1/2/3/4 gang

APP Control: Tuya / Smart Life Voice Control: Works with Alexa

Model: RD-SW-002 Standard: EU/US

Material: Tempered Glass+ Retardant PC

Can connect to a RF transmitter to 2 Way