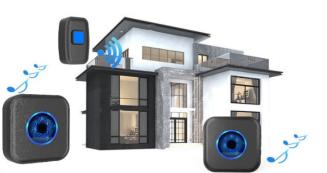

# Wireless Doorbell

Name: Wireless Doorbell

Model: 6868

Songs: 36 rintones

Volume: 4

Range: 150m (open area)

Wireless Frequency: 433 MHz

Plug: EU US Plug

Certificates: CE and Rohs

Waterproof: IP44

Work voltage: AC 90-250V

Name: Wireless Doorbell

Model: 8085

Songs: 38 rintones

Volume: 4 (Low middle high and mute)

Range: 300m (open area)

Wireless Frequency: 433 MHz

Plug: EU US Plug

Certificates: CE and Rohs

Waterproof: IP44

Work voltage: AC 90-240V

Name: Wireless Doorbell

Model: 8085 X Songs: 38 rintones

Volume: 4 (Low middle high and mute)

Range: 300m (open area)

Wireless Frequency: 433 MHz

Plug: Only US Plug

Certificates: CE and Rohs

Waterproof: IP44

Work voltage: AC 90-240V

Name: Wireless Doorbell

Model: 8085L

Songs: 38 rintones

Volume: 4 (Low middle high and mute)

Range: 300m (open area)

Wireless Frequency: 433 MHz

Plug: EU US Plug

Certificates: CE and Rohs

Waterproof: IP44

Work voltage: AC 90-240VDoorbell