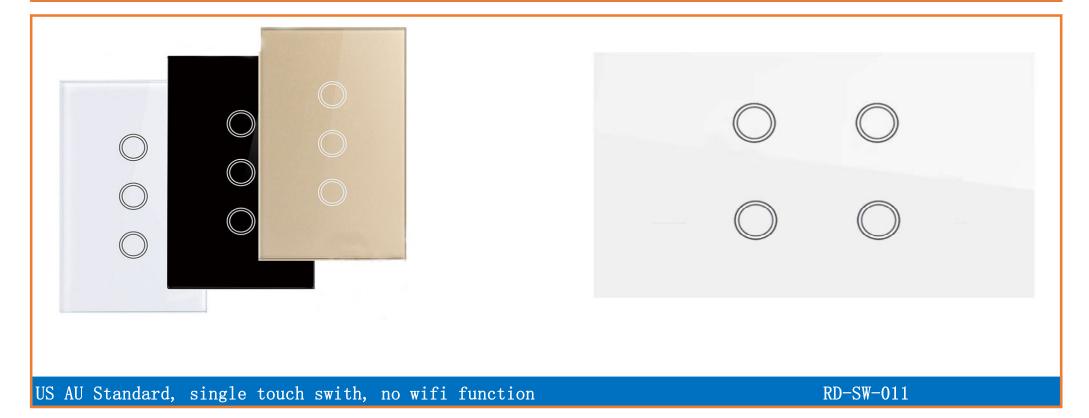

control, transmitter don't need wiring

Name: Single touch Switch

Size: 86\*86\*34mm

Color: Black/ White / Gold

Gang: 1/2/3 gang No wifi function Standard: EU/UK

Material: Tempered Glass+ Retardant PC

Model: RD-SW-001

Waterproof panels, allow wet hand

operation. Fashion design, fit to different

decoration styles

US AU standard, WIFI +RF 433 remote control touch switch. Can use free sticker to control it

**RD-SW-010** 

Free sticker (RF transmitter), inner battery, no need wiring

RD-SW-001-1