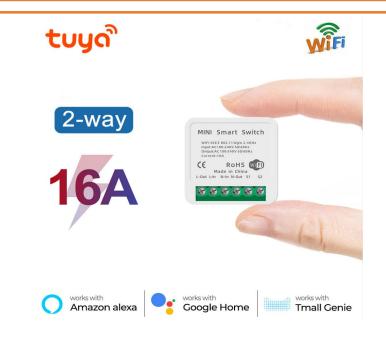

### Wifi EU/US Plug Socket, 16A with Energy Monitoring

Water Hearter switch with Wifi function, remote control by Tuya or smart life App and voice control by Alexa