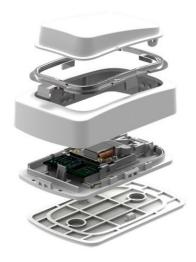

Name: Self-generate Power Wireless

Doorbell

Model: RD-ML-004 Songs: 38 rintones

Ringtone volume:≥ 50db/1m Range: 150m (open area)

Wireless Frequency: 433 MHz

Plug: EU US Plug

Certificates: CE and Rohs

Waterproof: IP44

Work voltage: AC 100-230V Transmitter: No need battery

Name: Self-generate Power Wireless

Doorbell

Model: RD-ML-004 Songs: 38 rintones

Ringtone volume:≥ 50db/1m

Range: 150m (open area)

Wireless Frequency: 433 MHz