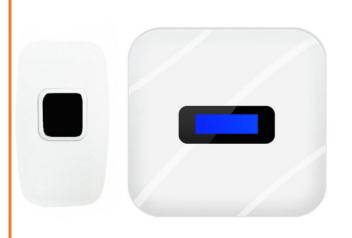

Name: Self-generate Power Wireless

Doorbell

Model: RD-ML-004 Songs: 38 rintones

Ringtone volume:≥ 50db/1m Range: 150m (open area)

Wireless Frequency: 433 MHz

Plug: EU US Plug

Certificates: CE and Rohs

Waterproof: IP44

Work voltage: AC 100-230V Transmitter: No need battery

Name: Self-generate Power Wireless

Doorbell

Model: RD-ML-004 Songs: 38 rintones

Ringtone volume:≥ 50db/1m

Range: 150m (open area)

Wireless Frequency: 433 MHz

Plug: EU US Plug

Certificates: CE and Rohs

Waterproof: IP44

Work voltage: AC 100-230V Transmitter: No need battery

Name:Leather TextureWireless Doorbell

Model: 8085 T Songs: 38 rintones

Ringtone volume:≥ 50db/1m Range: 300m (open area)