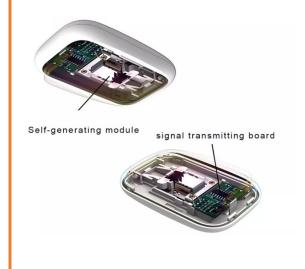

Name: Self-generate Power Wireless

Doorbell

Model: RD-ML-004 Songs: 38 rintones

Ringtone volume:≥ 50db/1m Range: 150m (open area)

Wireless Frequency: 433 MHz

Plug: EU US Plug

Certificates: CE and Rohs

Waterproof: IP44

Work voltage: AC 100-230V Transmitter: No need battery

Name: Self-generate Power Wireless

Doorbell

Model: RD-ML-004 Songs: 38 rintones

Ringtone volume:≥ 50db/1m

Range: 150m (open area)

Wireless Frequency: 433 MHz