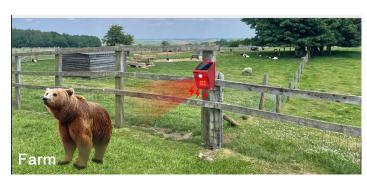

Wireless Frequency: 433 MHz

Plug: EU US Plug

Certificates: CE and Rohs

Waterproof: IP44

Work voltage: AC 100-230V

Name: Outdoor Solar Alarm

Model: RD-AL001

Specification:

1. Solar energy charge

2. Voice: 100db

3. Sensing distance:5-8m

4.Battery: 3.7V 1200mah

5. Solar panel: 5V 600mA polycrystalline

silicon solar panel

6.Usage:Home,farm, construction,

warehouse