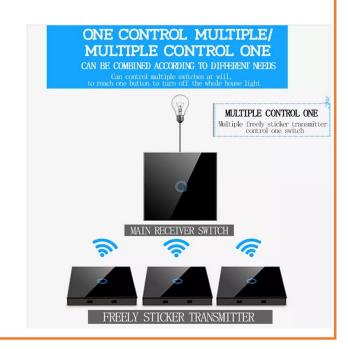

Waterproof panels, allow wet hand

operation. Fashion design, fit to different

decoration styles

US AU standard, WIFI +RF 433 remote control touch switch. Can use free sticker to control it

**RD-SW-010** 

Free sticker (RF transmitter), inner battery, no need wiring