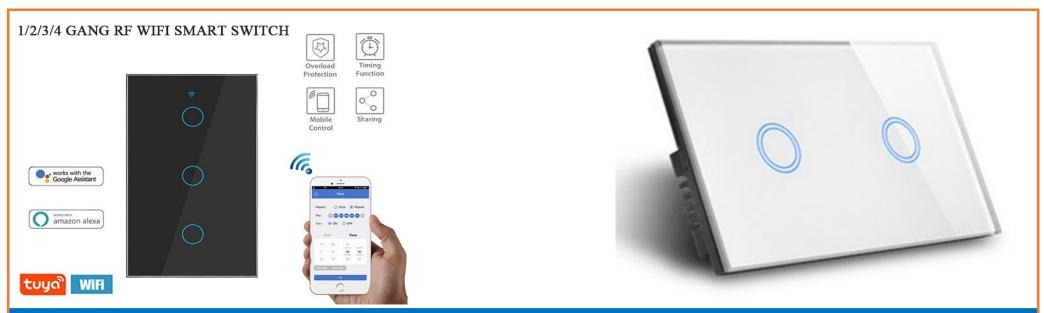

# Crystal Smart Touch Switch

Name: Wifi Smart Touch Switch

Size: 86\*86\*34mm

Color: Black/ White / Gold /Grey

Gang: 1/2/3/4 gang

APP Control: Tuya / Smart Life Voice Control: Works with Alexa

Timing Swith to on and off

Standard: EU/UK

Material: Tempered Glass+ Retardant PC

Model: RD-SW-003

Waterproof panels, allow wet hand

operation. Fashion design, fit to different

decoration styles

Name: Wifi+RF433 Smart Touch Switch

Size: 86\*86\*34mm

Color: Black/ White / Gold /Grey

Gang: 1/2/3/4 gang

APP Control: Tuya / Smart Life Voice Control: Works with Alexa

Model: RD-SW-002 Standard: EU/US

Material: Tempered Glass+ Retardant PC

Can connect to a RF transmitter to 2 Way